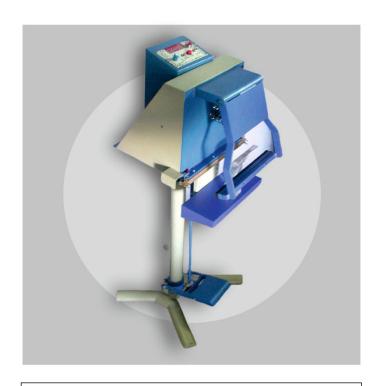

## **Manual Tube Sealing Machine**

| Technical Specification       |                                                       |
|-------------------------------|-------------------------------------------------------|
| Operation type                | Pedal Operated                                        |
| Maximum Size Tube<br>Sealable | Upto 3 inch in Diameter and 8 inches in Height        |
| Sealing Type                  | 7 mm width sealing with<br>Vertical Lining impression |
| Input Power Required          | 230 V /50HZ                                           |
| Machine Weight                | 25 Kg                                                 |
| Machine Dimension             | 15 x 15 x 40 (LxWxH in inches)                        |

Moosh Tube Sealing Machine is used for sealing bottom of the tubes.

Tubes like toothpaste tubes, shaving cream tubes, Gum tubes, medicine tubes etc can be sealed quickly and easily.

Compact, Easy to use Moosh Sealers are made with precision which gives uniform, quality seals on a variety of tubing sizes.

## **FEATURES**:

- Selec make Digital Temperature controller installed which gives accuracy in Heating temperature.
- Vertical Lining impression on sealing which gives a uniform look on the sealing.
- Batch coding provision so that you can emboss date ,batch number or price along with the sealing.
- Height Adjustable for different sizes of tubes.

## **BENEFITS**:

- Easy to operate
- Fast and reliable
- No compressed air required
- Suitable for both Laminated as well as Plastic(Seamless) tubes.

**Actual Sealing Sample** 