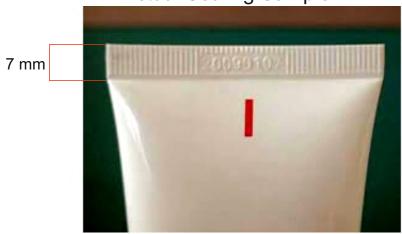

## **Manual Tube Sealing Machine**

| Technical Specification       |                                                       |
|-------------------------------|-------------------------------------------------------|
| Operation type                | Pedal Operated                                        |
| Maximum Size Tube<br>Sealable | Upto 3 inch in Diameter and 8 inches in Height        |
| Sealing Type                  | 7 mm width sealing with<br>Vertical Lining impression |
| Input Power Required          | 230 V /50HZ                                           |
| Machine Weight                | 25 Kg                                                 |
| Machine Dimension             | 15 x 15 x 40 (LxWxH in inches)                        |

## **BENEFITS**:

- Easy to operate
- Fast and reliable
- No compressed air required
- Suitable for both Laminated as well as Plastic(Seamless) tubes.

**Actual Sealing Sample** 