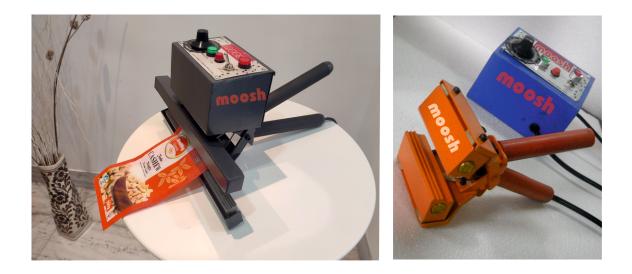

## Hand Held Portable sealer for sealing.

Moosh has been Manufacturing sealing tongs since last 20 years. They are available both as heat sealers and impulse sealers. The term tong sealer is often a literal description of sealing tongs, which are held in the hand.

Moosh Portable Tong Sealers are Used to seal Heavy / Or Large Size Pouches or Plastic Bags where the product to be sealed is immovable or too large to seal in one operation.

Tong Sealers are very Light Weight, and so can be held in hand easily.