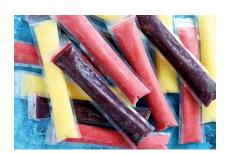

ustable Guide tray' provided in the machine.
- Keep the tubing between the sealing Jaw and Press the Pedal.
- Machine cuts and seals the tubing at the same time and thus gives you Leak proof final product.

| Models                    | Pedal Pepsee Sealer                                |
|---------------------------|----------------------------------------------------|
| Suitable Sealing Material | Plastic tubing of LD                               |
| Sealing Lengths           | 5 inch (Upto 3 inch diameter tubing can be sealed) |
| Sealing Type              | Cut  & Seal                                        |
| Input Power Required      | 230 V input                                        |
| Machine Weight            | Approx 18 kg                                       |

### moosh



Sealed Sample