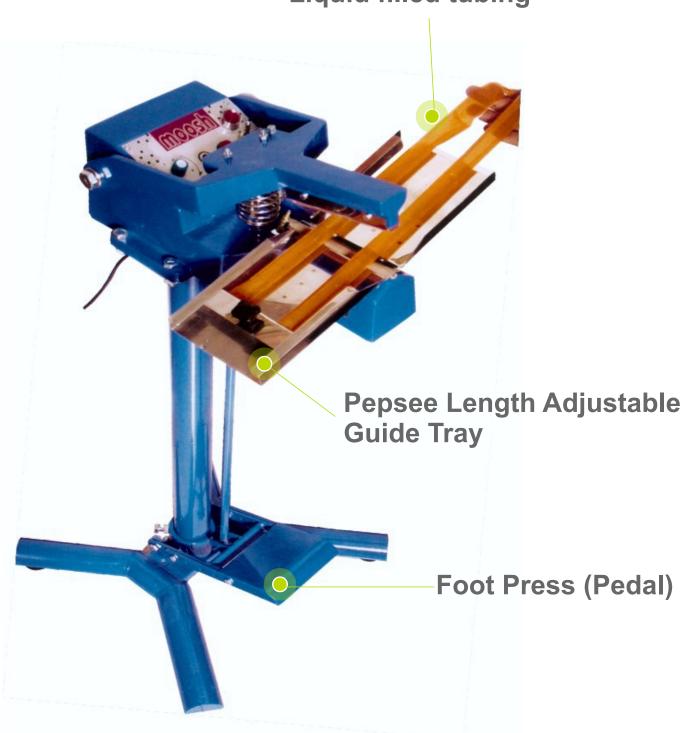

# Pepsee Sealer

**Pedal Operated Pepsee Tubing Cut & Sealer** 

#### Pepsee Sealer

#### **Liquid filled tubing**

Moosh has been Manufacturing Pepsee Sealers since last 20 years.

## This is a Pedal Operated Sealer. Process to Operated this machine is as follow:

- Fill the flavored liquid into Plastic Tubing. (About 4-5 mtr Length)
- Set the Desired Length on the 'Size Adjustable Guide tray' provided in the machine.
- Keep the tubing between the sealing Jaw and Press the Pedal.
- Machine cuts and seals the tubing at the same time and thus gives you Leak proof final product.

| Models                    | Pedal Pepsee Sealer                                |
|---------------------------|----------------------------------------------------|
| Suitable Sealing Material | Plastic tubing of LD                               |
| Sealing Lengths           | 5 inch (Upto 3 inch diameter tubing can be sealed) |
| Sealing Type              | Cut  & Seal                                        |
| Input Power Required      | 230 V input                                        |
| Machine Weight            | Approx 18 kg                                       |